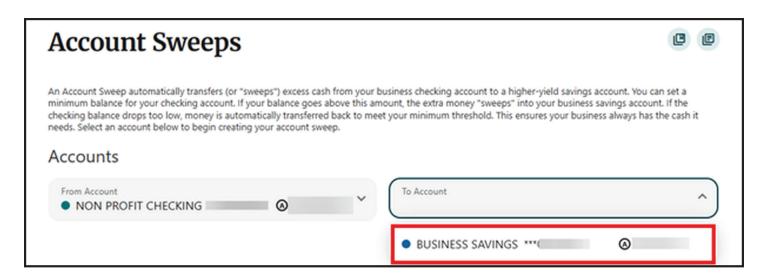

## Select From Account

- 1. Fill out the Minimum Checking Balance amount
- 2. Fill out the Maximum Checking Balance Amount
- 3. Fill out the Minimum Sweep Amount

Confirm your Account Sweeps setup and click **Submit** 