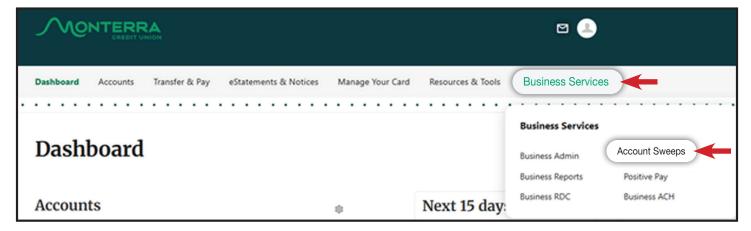

## **DESKTOP COMPUTER SETUP INSTRUCTIONS**

(View instructions for a Mobile Device Setup in a separate document)

On the top menu, hover over Business Services and click Account Sweeps