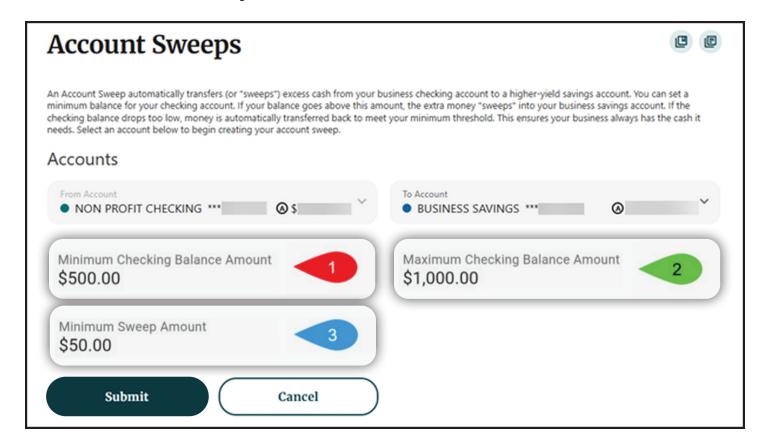

## Select From Account

- 1. Fill out the Minimum Checking Balance amount
- 2. Fill out the Maximum Checking Balance Amount
- 3. Fill out the Minimum Sweep Amount

Confirm your Account Sweeps setup and click **Submit** 