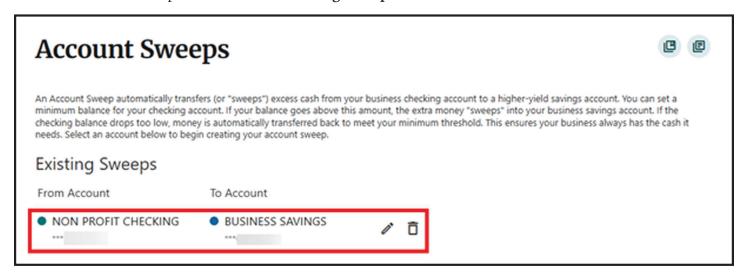

ures that a certain threshold is maintained in a business checking account by transferring funds between the checking account and a higher interest money market or savings account at the end of each business day. You can set up sweeps in any amount between \$1 and \$100,000, based on your business balances and needs.

## **DESKTOP COMPUTER SETUP INSTRUCTIONS**

(View instructions for a Mobile Device Setup in a separate document)

On the top menu, hover over Business Services and click Account Sweeps



## Select From Account





- 1. Fill out the Minimum Checking Balance amount
- 2. Fill out the Maximum Checking Balance Amount
- 3. Fill out the Minimum Sweep Amount





Confirm your Account Sweeps setup and click **Submit** 



Your new account sweep is created as an **Existing Sweep**