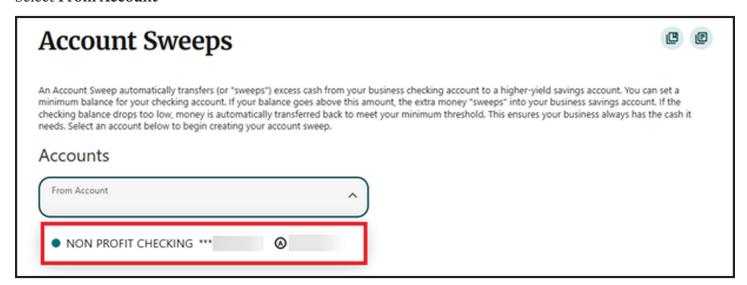

## Select From Account

- 1. Fill out the Minimum Checking Balance amount
- 2. Fill out the Maximum Checking Balance Amount
- 3. Fill out the Minimum Sweep Amount

Confirm your Account Sweeps setup and click **Submit** 