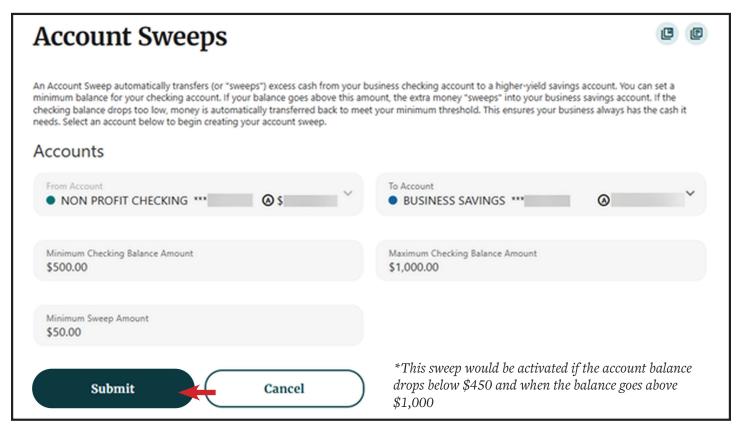

## INTRODUCTION

The business sweep feature ensures that a certain threshold is maintained in a business checking account by transferring funds between the checking account and a higher interest money market or savings account at the end of each business day. You can set up sweeps in any amount between \$1 and \$100,000, based on your business balances and needs.

## Select From Account

- 1. Fill out the Minimum Checking Balance amount
- 2. Fill out the Maximum Checking Balance Amount
- 3. Fill out the Minimum Sweep Amount

Confirm your Account Sweeps setup and click **Submit** 