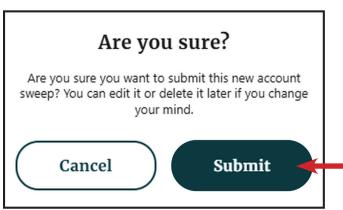

## Select From Account

- 1. Fill out the Minimum Checking Balance amount
- 2. Fill out the Maximum Checking Balance Amount
- 3. Fill out the Minimum Sweep Amount

Confirm your Account Sweeps setup and click **Submit** 